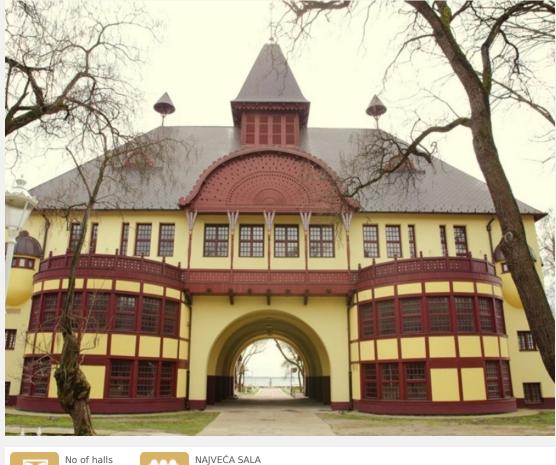

The Grand terrace is built in the Art Nouveau style in 1912 and it represents the most important object in Palic. After one century, Grand terrace becomes the most important congress center in the region.

It has three congress halls with a maximum capacity of 360 seats, intended for congresses, conferences, meetings and various exhibitions, events and performances.

Eco Center is located on the shore of Lake Palic and it has an amphitheater of 120 seats and it is technically equipped.