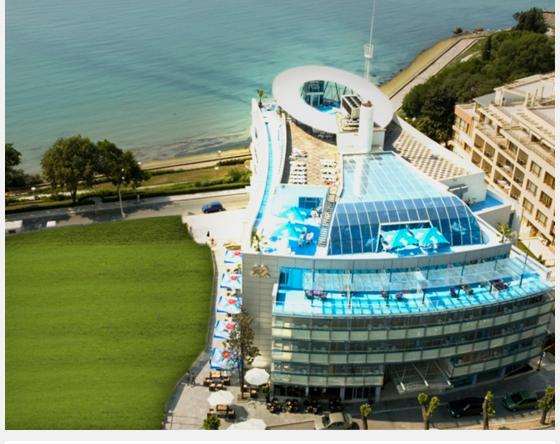

#### **Sol Marina Palace**

Address: **7, Ivan Vazov Street** City: **Nesebar** ZIP code: **8230** Country **Bulgaria** Phone sol.marina.palace@bestsolutions.rs-

NAJVEĆA SALA **140** 

### Surrounding

Sea side

#### Facilities

- WiFi
- Restaurant
- Open pool
- Garage
- Opened game courts

Sol Marina Palace Hotel is categorized as 4 star hotel and it is situated between Old town and the new part of Nessebar. Due to unique location and first class service, hotel is an ideal choice for both active and relaxing holiday. Hotel offers modern conference rooms, comfortable accommodation and classy bars and restaurants.

## Location

Sol Marina Palace hotel is located between the new and the old part of Nessebar, only a few steps away from the most preferred Bulgarian beaches.