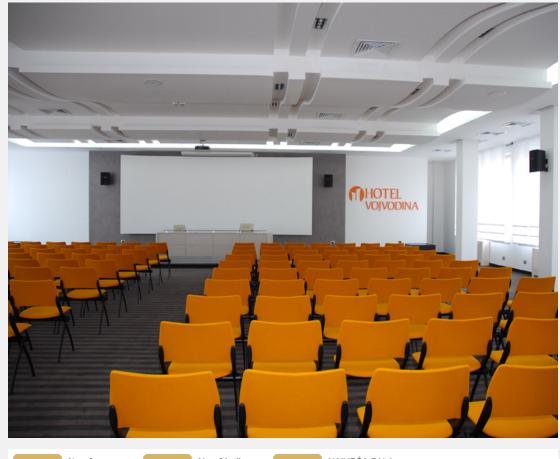

# Conference capacities

Conference Hall with a capacity of 300 seats is ideal for organizing different kind of events, such as congresses, seminars, business meetings, presentations,etc. Conference hall has modern multimedia equipment and it can satisfy the needs and demands of business guest.

# Additional facilities

Two restaurant with join capacities for 400 people, aperitiv bar, fitness & spa, gym, room service, laundry service, safe deposit boxes, rent-a-car, newspapers

|                 | U<br>Shape | T<br>SHAPE | CLASSROOM | BOARDROOM | SQUARE | THEATER | CABARET | BANQUET | COCKTAIL | TOTAL<br>m2 | W×L×H             |
|-----------------|------------|------------|-----------|-----------|--------|---------|---------|---------|----------|-------------|-------------------|
| Hall 1          | 27         | 15         | 12        | 18        | 20     | 30      | -       | -       | -        | 51          | 6 x 8.55 x 2.8    |
| Hall 2          | 27         | 15         | 12        | 18        | 20     | 30      | -       | -       | -        | 51          | 6 x 8.55 x 2.8    |
| Conference hall | 60         | 60         | 80        | 50        | 80     | 300     | -       | -       | -        | 210         | 14.6 x 14.4 x 3.2 |