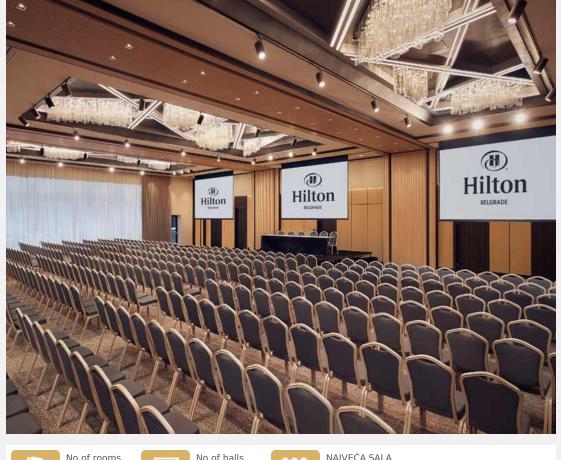

### Conference capacities

Hotel Hilton caters for corporate meetings, conferences and weddings with extensive meeting facilities. Ballroom Tsar Dusan has 407 sq. m. and can welcome up to 526 guests. There are three multifunction rooms, which can be divided. The boardroom is perfect for meetings up to 14 guests. Pre-function area takes up to 244 sq. m. Beautiful garden Oasis inside the hotel is perfect for social events.

# Additional facilities

Safe deposit box laptop size in all rooms, 24h room service, 24h gym, laundry service.

|                   | U<br>Shape | T<br>SHAPE | CLASSROOM | BOARDROOM | SQUARE | THEATER | CABARET | BANQUET | COCKTAIL | TOTAL<br>m2 | WxLxH           |
|-------------------|------------|------------|-----------|-----------|--------|---------|---------|---------|----------|-------------|-----------------|
| Tsar Dusan        | 72         | -          | 270       | 72        | -      | 526     | -       | 300     | 600      | 407         | 23,5 x 17,3 x 5 |
| Conference Room 1 | 40         | -          | 54        | 40        | -      | 100     | -       | 96      | 120      | 96          | 15 x 6,4 x 5    |
| Conference Room 2 | 22         | -          | 36        | 22        | -      | 50      | -       | 36      | 50       | 48          | 7,4 x 5,6 x 5   |
| Conference Room 3 | 22         | -          | 36        | 22        | -      | 50      | -       | 36      | 50       | 48          | 7,6 x 6,2 x 5   |
|                   | -          | -          | -         | 14        | -      | -       | -       | -       | -        | -           | -               |