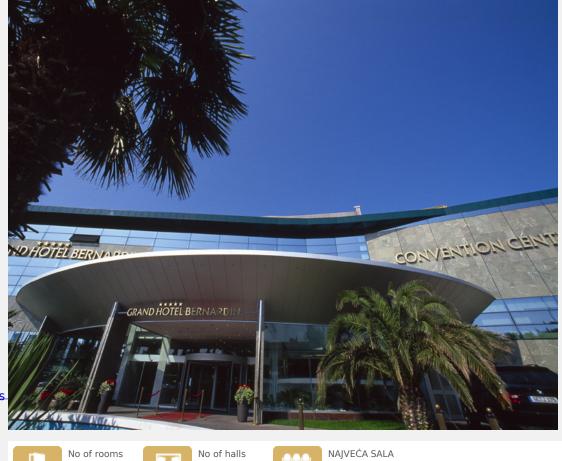

# About us

The Grand Hotel Bernardin is situated in beautiful natural surroundings between Piran and Portorose. The Grand Hotel Bernardin represents the largest hotel and congress center in Slovenia.

# Conference capacities

Grand Hotel Bernardin includes a Bernardin Congress Center which is the first and the largest convention center in Slovenia. It consists of 16 halls, all with natural daylight.

Europa Convention Hall is the largest with the capacity up to 1100 persons and it is possible to divide it into 2 or 4 parts with capacity for 600, 540, 490, 275 or 250