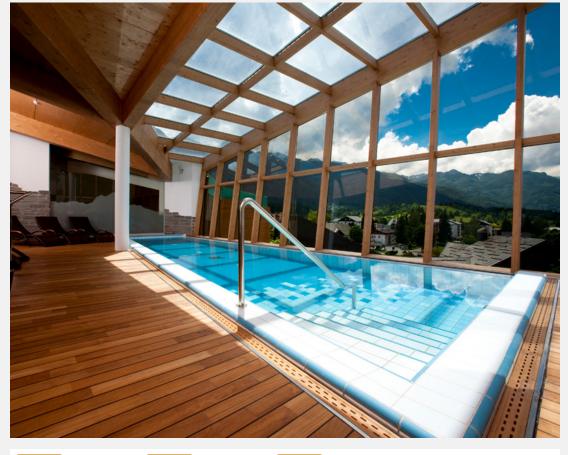

### About us

Bohinj Park Eco Hotel is nestled in the heart of Julian Alps in Bohinj glacial valley.

It includes superb Aquapark features (sauna park, pools, slides, whirlpools), open fireplace lobby bar, capacities for socialising, bowling centre, cinema hall and an exquisite culinary offer.

#### Facilities

- WiFi
- Restaurant
- Wellness
- Covered pool
- Aqua park
- Business center

Bohinj Park Eco Hotel has 102 double rooms (can be single), 36 triple rooms (double with extra bed), 8 quadruple (double room with possibility of 2 extra beds), 8 Lux apartments (one is presidential suite), and 3 rooms for persons with special needs (all quadruple, two beds separated from the main double bed).