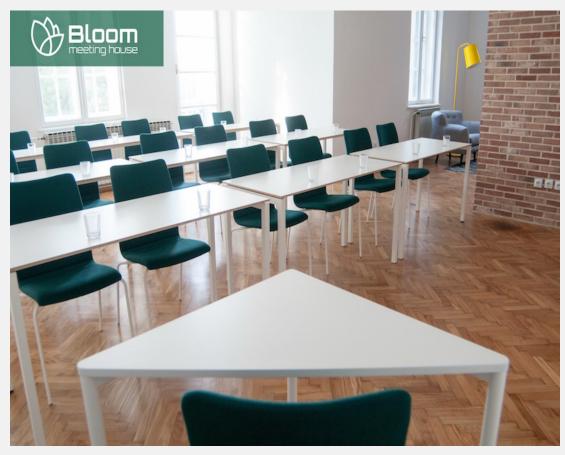

# Conference capacities

Maximum capacity is up to 24 people. Venue is 140 m2 dedicated only to one client per day.

Meeting room with flexible table set ups based on your requirements, living room area for breakout sessions, additional smaller room for mini meetings. Kitchen is available throughout the day for clients usage.

|                       | U<br>SHAPE | T<br>SHAPE | CLASSROOM | BOARDROOM | SQUARE | THEATER | CABARET | BANQUET | COCKTAIL | TOTAL<br>m2 | WxLxH |
|-----------------------|------------|------------|-----------|-----------|--------|---------|---------|---------|----------|-------------|-------|
| Maine conference room | 18         | 18         | 24        | 18        | 20     | 25      | -       | -       | -        | -           | -     |